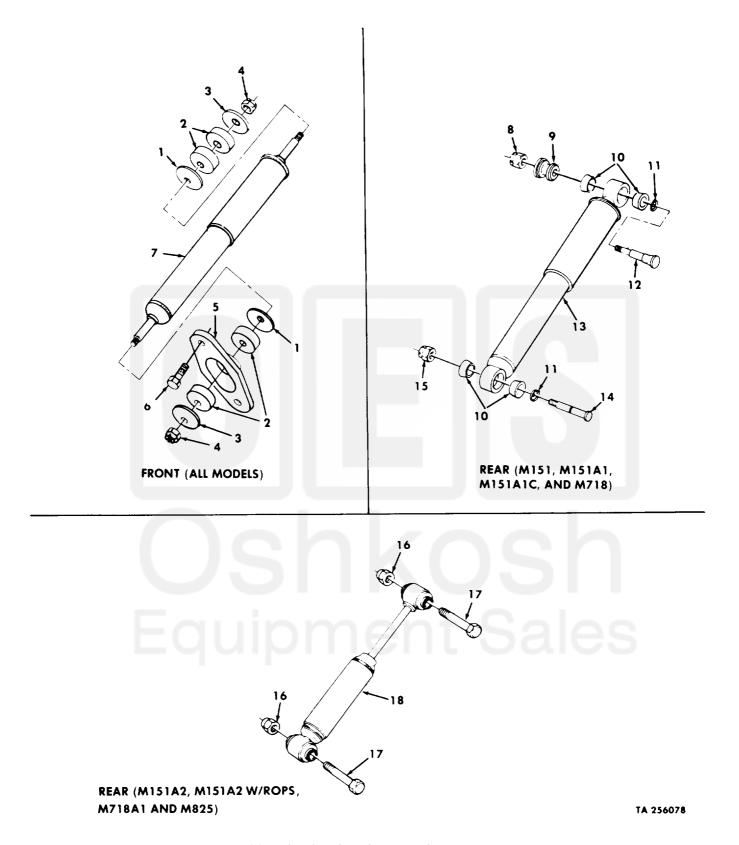

Figure 99. Shock Absorbers and Mounting Parts.

| Current Sp<br>(1)<br>ITEM | Ee¶I <mark>Od</mark><br>(2)<br>SMR | N ildem<br>(3) | (13) on TM2g2320.<br>(4)<br>PART      | -2 <b>A%a34B</b> ble at www.oshkoshequipment.co<br>(5) | m   |
|---------------------------|------------------------------------|----------------|---------------------------------------|--------------------------------------------------------|-----|
| NO                        | CODE                               | FSCM           | NUMBER                                | DESCRIPTION AND USABLE ON CODES (UOC) QT               | Y   |
|                           |                                    |                |                                       | GROUP 1604 SHOCK ABSORBER EQUIPMENT                    |     |
|                           |                                    |                |                                       | FIGURE 99 SHOCK ABSORBERS AND MOUNTING PARTS           |     |
| 2                         | PAGZZ                              | 19207          | 10950858-2<br>10950859                | WA SHER, SPRING                                        | 4 8 |
|                           |                                    |                | 1095085 <del>8-</del> 1<br>MS51922-21 | WA SHER, SPRING                                        | 4   |
| -                         |                                    |                | 7331162                               | BRACKET, SHOCK                                         | 2   |
| _                         |                                    |                | MS35764-1032                          | BOL 1, SE LF-LOCKING                                   | 4   |
| _                         |                                    |                | 8359994                               | SHOCK ABSORBER                                         | 2   |
| 8                         | PAOZZ                              | 96906          | MS21045-8                             | NUT, SELF-LOCKI NG, HE                                 | 2   |
| 9                         | PAOZZ                              | 19207          | 8754814                               | SPACER, SLEEVE                                         | 2   |
| 10                        | PAOZZ                              | 19207          | 10950857                              | BUSHI NG , RUBBER                                      | 8   |
| 11                        | PAOZZ                              | 19207          | 7059149                               | WA SHER, SPRING                                        | 4   |
| 12                        | PADZZ                              | 19207          | 8754737                               | BOLT, RIBBED                                           | 2   |
| 13                        | PADZZ                              | 19207          | 8359993                               | SHOCK ABSCRBER                                         | 2   |
| 14                        | PAOZZ                              | 19207          | 10885150                              | BOLT, RIBBED                                           | 2   |
|                           |                                    |                | MS51922-29                            | NUT, SELF-LOCKI NG, HE                                 | 2   |
| 16                        | PAOZZ                              | 96906          | MS21045-12                            | NUT, SELF-LOCKI NG, HE                                 | 4   |
| 17                        | PAOZZ                              | 96906          | MS90727-190                           | SCREW, CAP, HEXAGON H                                  | 4   |
| 18                        | PAOZZ                              | 19207          | 11641029                              | SHOCK ABSCRBER                                         | 2   |
|                           |                                    |                |                                       | END OF FIGURE                                          |     |